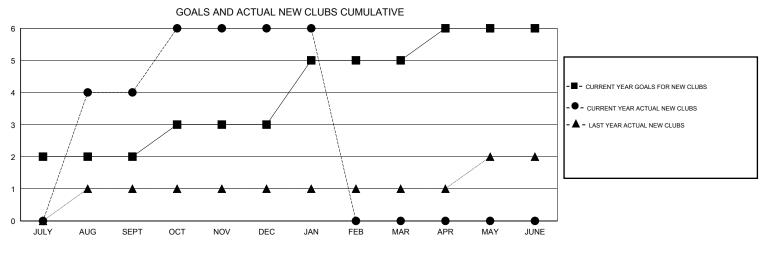

## GMT: ER GURUNATHAN

| LOCATION | INDIA |
|----------|-------|
|----------|-------|

| Clubs<br>RESULTS FOR 2014-2015 |                  |           |                  |                  | Members               |                    |                                     |                    |                  |  |
|--------------------------------|------------------|-----------|------------------|------------------|-----------------------|--------------------|-------------------------------------|--------------------|------------------|--|
|                                |                  |           |                  |                  | RESULTS FOR 2014-2015 |                    |                                     |                    |                  |  |
| QUARTER                        | NEW CLUB<br>GOAL | NEW CLUBS | DROPPED<br>CLUBS | NET<br>GAIN/LOSS | QUARTER               | NEW MEMBER<br>GOAL | CHARTER AND<br>NEW MEMBERS<br>ADDED | DROPPED<br>MEMBERS | NET<br>GAIN/LOSS |  |
| JULY/AUG/SEPT                  | 2                | 4         | 2                | 2                | JULY/AUG/SEPT         | 80                 | 166                                 | 234                | -68              |  |
| OCT/NOV/DEC                    | 1                | 2         | 4                | -2               | OCT/NOV/DEC           | 30                 | 310                                 | 252                | 58               |  |
| JAN/FEB/MAR                    | 2                | 0         | 0                | 0                | JAN/FEB/MAR           | 80                 | 24                                  | 6                  | 18               |  |
| APR/MAY/JUNE                   | 1                | 0         | 0                | 0                | APR/MAY/JUNE          | 0                  | 0                                   | 0                  | 0                |  |