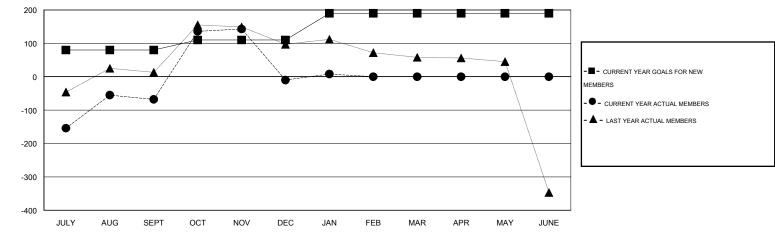

## GMT: ER GURUNATHAN

| LOCATION | INDIA |
|----------|-------|
|----------|-------|

| Clubs<br>RESULTS FOR 2014-2015 |                  |           |                  |                  | Members               |                    |                                     |                    |                  |  |
|--------------------------------|------------------|-----------|------------------|------------------|-----------------------|--------------------|-------------------------------------|--------------------|------------------|--|
|                                |                  |           |                  |                  | RESULTS FOR 2014-2015 |                    |                                     |                    |                  |  |
| QUARTER                        | NEW CLUB<br>GOAL | NEW CLUBS | DROPPED<br>CLUBS | NET<br>GAIN/LOSS | QUARTER               | NEW MEMBER<br>GOAL | CHARTER AND<br>NEW MEMBERS<br>ADDED | DROPPED<br>MEMBERS | NET<br>GAIN/LOSS |  |
| JULY/AUG/SEPT                  | 2                | 4         | 2                | 2                | JULY/AUG/SEPT         | 80                 | 166                                 | 234                | -68              |  |
| OCT/NOV/DEC                    | 1                | 2         | 4                | -2               | OCT/NOV/DEC           | 30                 | 310                                 | 252                | 58               |  |
| JAN/FEB/MAR                    | 2                | 0         | 0                | 0                | JAN/FEB/MAR           | 80                 | 24                                  | 6                  | 18               |  |
| APR/MAY/JUNE                   | 1                | 0         | 0                | 0                | APR/MAY/JUNE          | 0                  | 0                                   | 0                  | 0                |  |